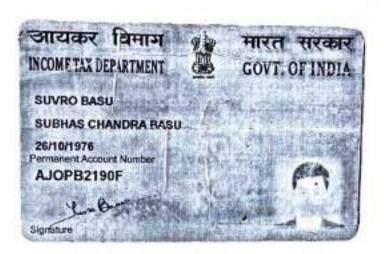

AND

SMART HOMES PAN - ADRFS2015B, a business in the nature of partnership having its office at 78, Baranilpur, Becharhat, P.O. Sripally, Dist. Purba Bardhaman - 713103, and having been promoted by five partners namely (1) SOMNATH RAY PAN - ACXPR9491F, son of Subodh Kumar Ray, of Alamganj, Burdwan- 713102, (2) BIKASH CHANDRA DAS PAN - AEUPD1886R son of late Bishnupada Das of Baranilpur, Ambagan, P.O. Sripally, Dist. Purba Bardhaman -713103, (3) SUVRO BASU PAN - AJOPB2190F son of Subhas Chandra Basu of FL'C/3 P-21, Senhati Colony, Behala, Kolkata - 700034, and (4) DEBABRATA TAH PAN - ABLPTS195R son of Mihir Tah of Radha Pally, G.T. Road, Memari, Dist. Purba Bardhaman - 713146, and (5) ARNAB SAMANTA PAN - ATHPS8290G son of Rabindranath Samanta, of St. Xavier's Road, Satabdibagh, Burdwan- 713103, hereinafter referred to as the "DEVELOPERS" (which term or expression shall unless excluded by or repugnant to the context be deemed to mean and include its/theirs successors, legal representatives, transferees and/or assigns) of the SECOND PART.

713103, (3) SUVRO BASU PAN - AJOPB2190F, son of Subhas Chandra Basu of FL C/3 P-21, Senhati Colony, Behala, Kolkata - 700034, and (4) DEBABRATA TAH PAN - ABLPTS195R son of Mihir Tah of Radha Pally, G.T. Road, Memari, Dist. Purba Bardhaman - 713146, and (5) ARNAB SAMANTA PAN - ATHPS8290G son of Rabindranath Samanta, of St. Xavier's Road, Satabdibagh, Burdwan- 713103, being the partners of SMART HOMES, hereinafter referred to as our Attorneys, to be our true and lawful attorneys in our names and on our behalf to do jointly or severally all and/or execute all or any of the following acts, deeds, matters and things for us and on our behalf and in our names viz.