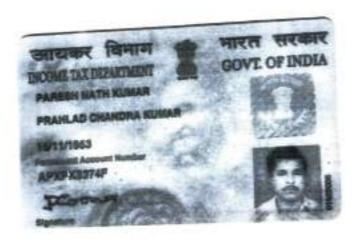

Partner

(1) BISWANATH KUMAR PAN No. AGRPK9867G, (2) RADHANATH KUMAR PAN No. AGRPK9868K, (3) PARESHNATH KUMAR PAN No. APXPK8374F, (4) SOMNATH KUMAR PAN No. AGRPK9869J, (5) TAPAN KUMAR KUMAR PAN No. AGRPK9866H, and (6) AMARNATH KUMAR PAN No. AGRPK9871G, all sons of Late Prahlad Chandra Kumar, by faith Hindu, by Nationality Indian, having address at 44, Parkas Road, Burdwan - 713101, hereinafter collectively called and/ or referred to as the "LAND OWNERS" or "OWNERS" (which expression shall unless excluded by or repugnant to the context or meaning thereto, shall mean and include their heirs, administrators, executors, legal representatives and / or successors-in-interest) of the FIRST PART.

NOW KNOW YE ALL AND THESE PRESENTS WITNESSTH THAT

(1) BISWANATH KUMAR PAN No. AGRPK9867G, (2) RADHANATH KUMAR
PAN No. AGRPK9868K, (3) PARESHNATH KUMAR PAN No. APXPK8374F,

(4) SOMNATH KUMAR PAN No. AGRPK9869J, (5) TAPAN KUMAR KUMAR
PAN No. AGRPK9866H, and (6) AMARNATH KUMAR PAN No. AGRPK9871G,
all sons of Late Prahlad Chandra Kumar, all by nationality-Indian, by
faith- Hindu, by occupation- Business, having address at Radhanagar,
P.O.- Burdwan, P.S.-Burdwan Sadar, Dist.-Purba Bardhaman- 713101,
being the owners of the scheduled Property doth hereby nominate,
constitute and appoint (1) SOMNATH RAY PAN - ACXPR9491F, son of
Subodh Kumar Ray, of Alamganj, Burdwan- 713102, (2) BIKASH
CHANDRA DAS PAN - AEUPD1886R, son of late Bishnupada Das of
Baranilpur, Ambagan, P.O. Sripally, Dist. Purba Bardhaman -