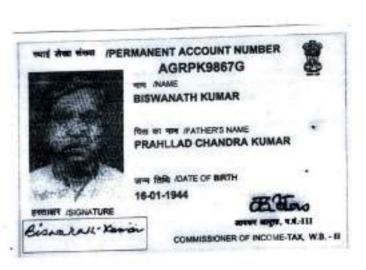

Partner

(1) BISWANATH KUMAR PAN No. AGRPK9867G, (2) RADHANATH KUMAR PAN No. AGRPK9868K, (3) PARESHNATH KUMAR PAN No. APXPK8374F, (4) SOMNATH KUMAR PAN No. AGRPK9869J, (5) TAPAN KUMAR KUMAR PAN No. AGRPK9866H, and (6) AMARNATH KUMAR PAN No. AGRPK9871G, all sons of Late Prahlad Chandra Kumar, by faith Hindu, by Nationality Indian, having address at 44, Parkas Road, Burdwan - 713101, hereinafter collectively called and/ or referred to as the "LAND OWNERS" or "OWNERS" (which expression shall unless excluded by or repugnant to the context or meaning thereto, shall mean and include their heirs, administrators, executors, legal representatives and / or successors-in-interest) of the FIRST PART.

NOW KNOW YE ALL AND THESE PRESENTS WITNESSTH THAT

(1) BISWANATH KUMAR PAN No. AGRPK9867G, (2) RADHANATH KUMAR
PAN No. AGRPK9868K, (3) PARESHNATH KUMAR PAN No. APXPK8374F,

(4) SOMNATH KUMAR PAN No. AGRPK9869J, (5) TAPAN KUMAR KUMAR
PAN No. AGRPK9866H, and (6) AMARNATH KUMAR PAN No. AGRPK9871G,
all sons of Late Prahlad Chandra Kumar, all by nationality-Indian, by
faith- Hindu, by occupation- Business, having address at Radhanagar,
P.O.- Burdwan, P.S.-Burdwan Sadar, Dist.-Purba Bardhaman- 713101,
being the owners of the scheduled Property doth hereby nominate,
constitute and appoint (1) SOMNATH RAY PAN - ACXPR9491F, son of
Subodh Kumar Ray, of Alamganj, Burdwan- 713102, (2) BIKASH
CHANDRA DAS PAN - AEUPD1886R, son of late Bishnupada Das of
Baranilpur, Ambagan, P.O. Sripally, Dist. Purba Bardhaman -