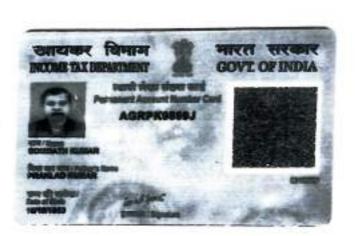

Partner

(1) BISWANATH KUMAR PAN No. AGRPK9867G, (2) RADHANATH KUMAR PAN No. AGRPK9868K, (3) PARESHNATH KUMAR PAN No. APXPK8374F, (4) SOMNATH KUMAR PAN No. AGRPK9869J, (5) TAPAN KUMAR KUMAR PAN No. AGRPK9866H, and (6) AMARNATH KUMAR PAN No. AGRPK9871G, all sons of Late Prahlad Chandra Kumar, by faith Hindu, by Nationality Indian, having address at 44, Parkas Road, Burdwan - 713101, hereinafter collectively called and/ or referred to as the "LAND OWNERS" or "OWNERS" (which expression shall unless excluded by or repugnant to the context or meaning thereto, shall mean and include their heirs, administrators, executors, legal representatives and / or successors-in-interest) of the FIRST PART.

NOW KNOW YE ALL AND THESE PRESENTS WITNESSTH THAT

(1) BISWANATH KUMAR PAN No. AGRPK9867G, (2) RADHANATH KUMAR
PAN No. AGRPK9868K, (3) PARESHNATH KUMAR PAN No. APXPK8374F,

(4) SOMNATH KUMAR PAN No. AGRPK9869J, (5) TAPAN KUMAR KUMAR
PAN No. AGRPK9866H, and (6) AMARNATH KUMAR PAN No. AGRPK9871G,
all sons of Late Prahlad Chandra Kumar, all by nationality-Indian, by
faith- Hindu, by occupation- Business, having address at Radhanagar,
P.O.- Burdwan, P.S.-Burdwan Sadar, Dist.-Purba Bardhaman- 713101,
being the owners of the scheduled Property doth hereby nominate,
constitute and appoint (1) SOMNATH RAY PAN - ACXPR9491F, son of
Subodh Kumar Ray, of Alamganj, Burdwan- 713102, (2) BIKASH
CHANDRA DAS PAN - AEUPD1886R, son of late Bishnupada Das of
Baranilpur, Ambagan, P.O. Sripally, Dist. Purba Bardhaman -